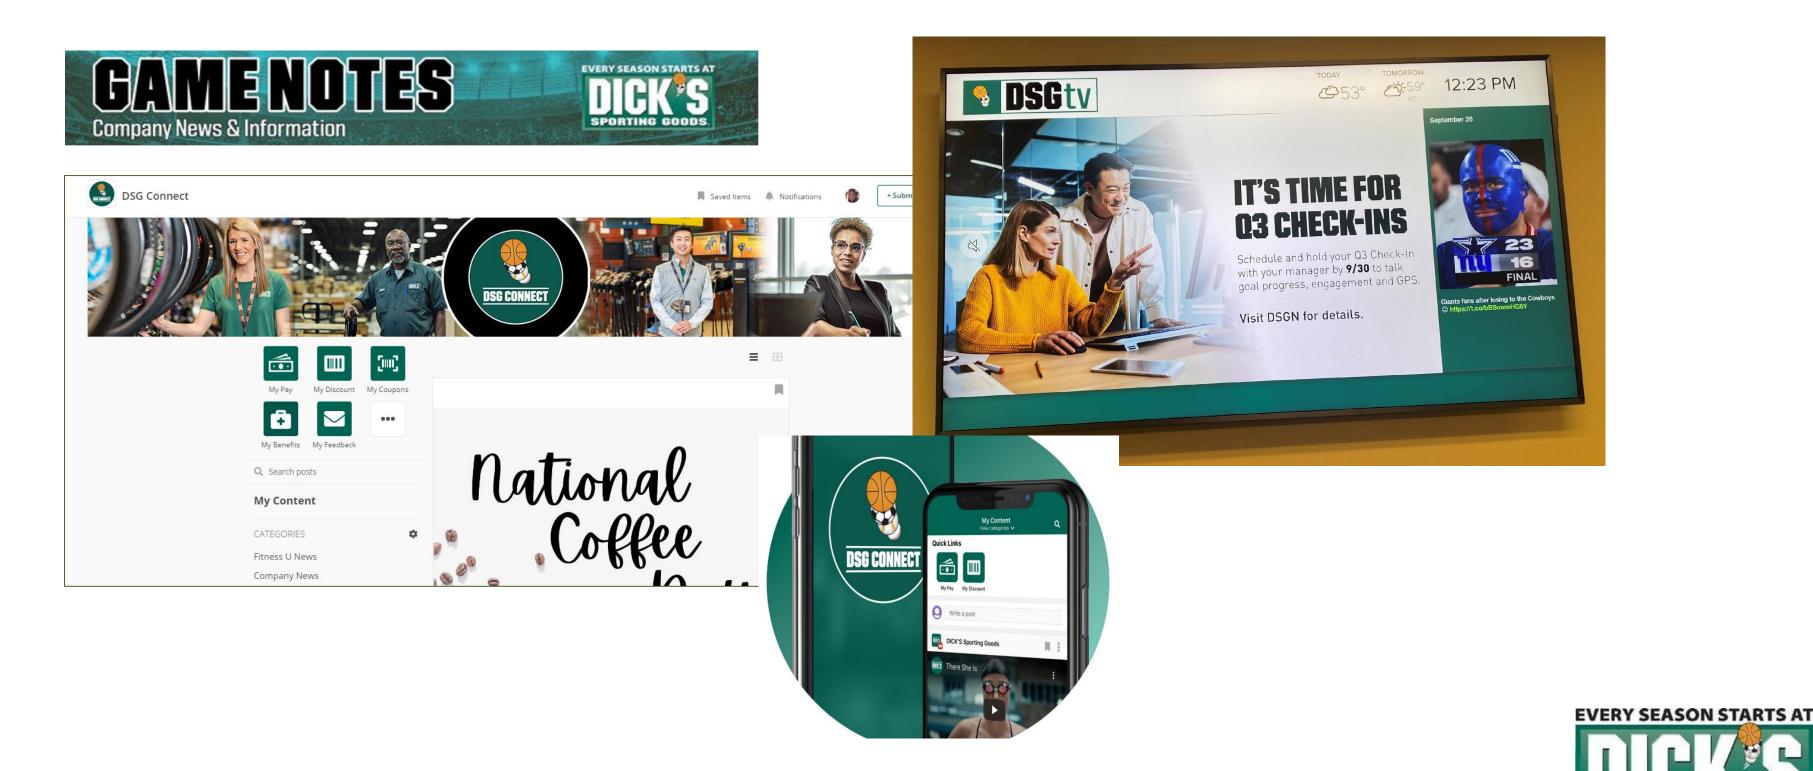

# DSG CONNECT

# Create an intentional space for teammates that is:

- Accessible to hourly teammates
- Interactive and transparent
- Connects all lines of business and acts as a hub
- Targets specific groups of teammates when starts at necessary