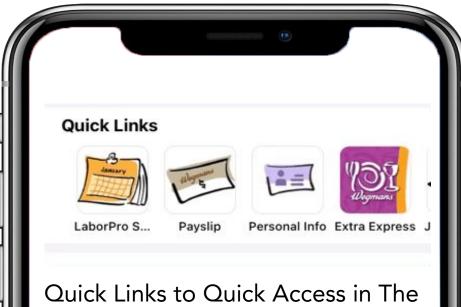

Quick Links to Quick Access in The Dish!

Quick Links provide you a quick way to get to our most popular sites and resources. Check it out!