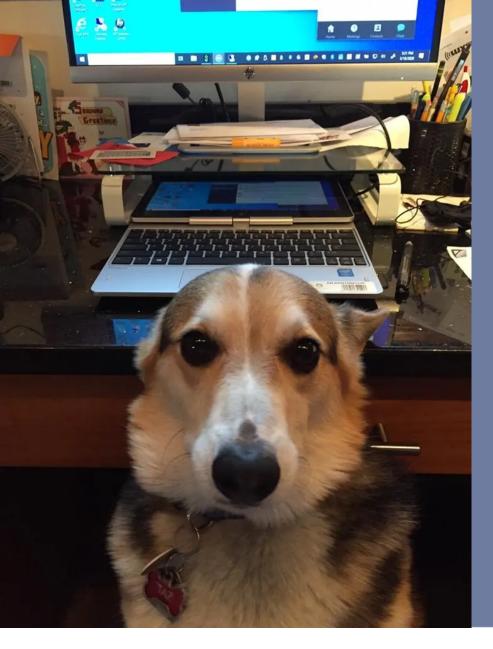

#### Introducing: Boston Children's Loves Pets!

Welcome to the most-requested Scope360 channel since we launched: "Boston Children's Loves Pets!" Take a minute to in...

Read more →

#### Introducing: Boston Children's Loves Pets!

Welcome to the most-requested Scope360 channel since we launched: "Boston Children's Loves Pets!" Take a minute to introduce us to your cat, dog, bird, ferret, lizard...all of the furry, feathered, scaly friends who make our lives better just by being in them. Post your pets today!

by Scope 360 Published 22 hours ago

Devon Moos 7 hours ago

What a nice way to start a week!

Joanne Barker 8 hours ago

Thank you, Steve and Mr. Bucky Barnes, for kicking off this fun and wonderful channel.