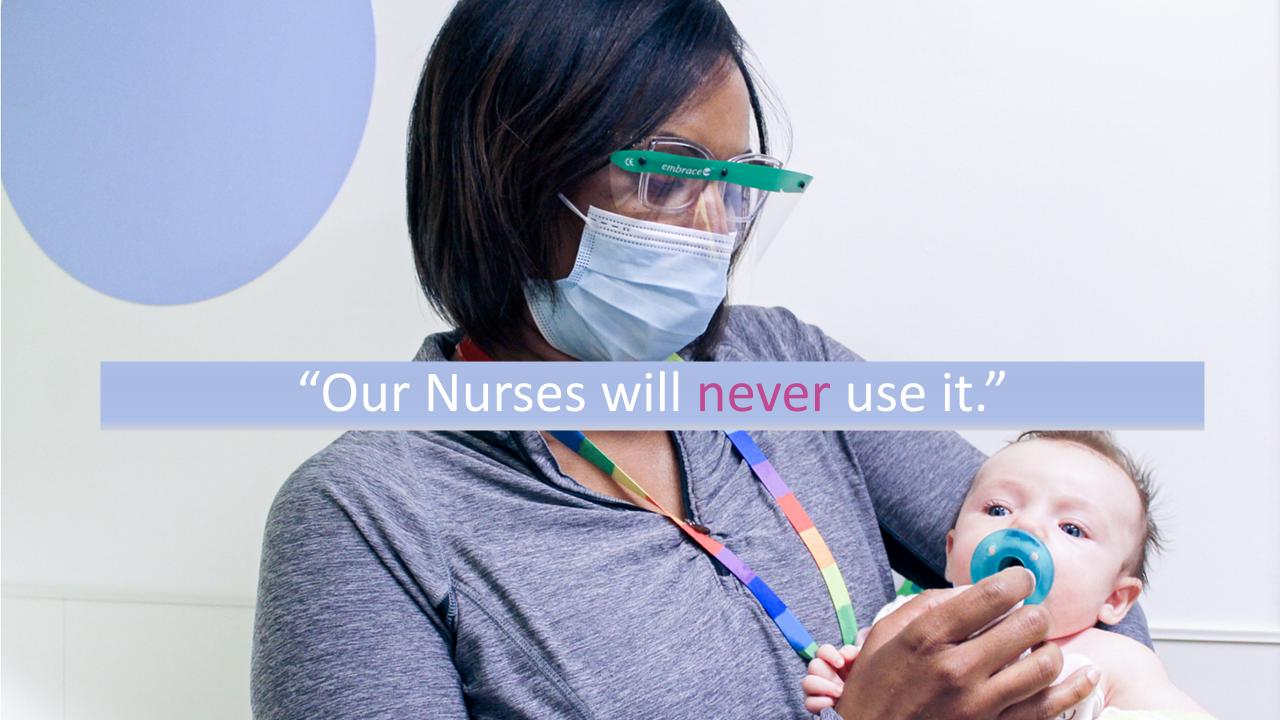

#### Flu shots start today, September 26

The arrival of autumn means the start of our annual influenza (flu) vaccination program.

As a reminder, all Boston Children's W-2 employees, medical staff, research staff, students, and on-site con...