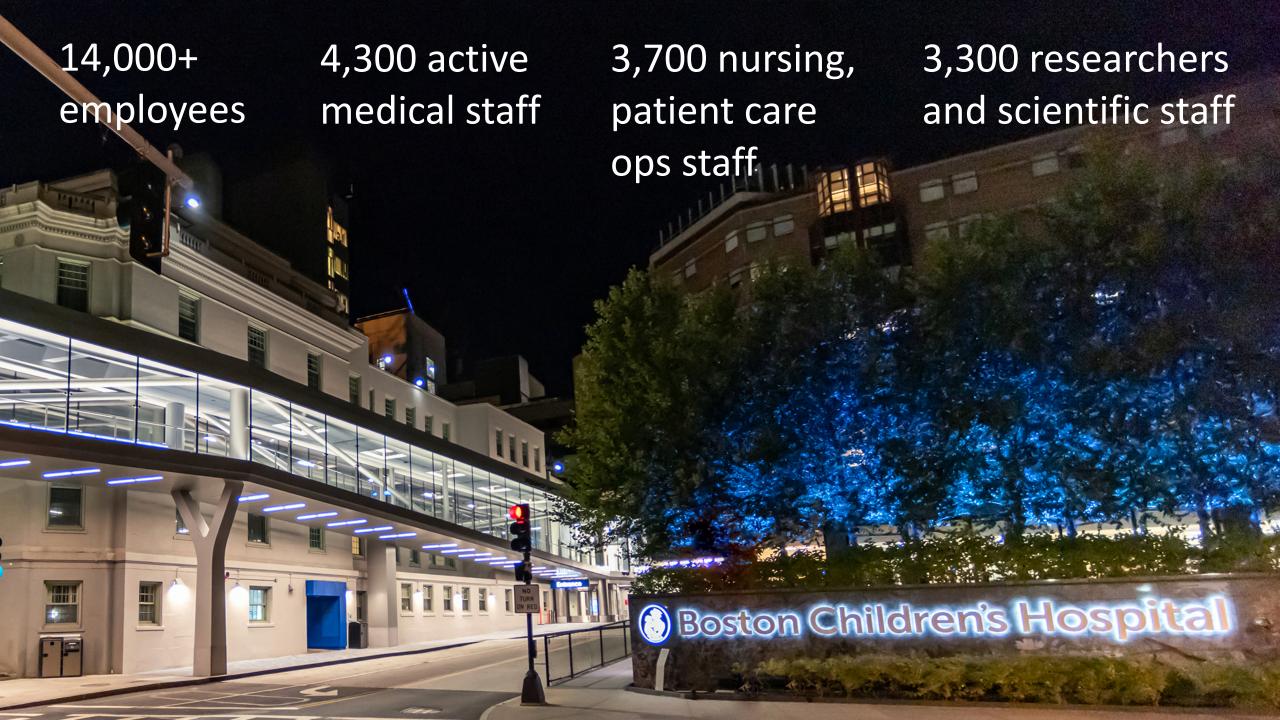

## Doing a 180 on Scope360

Steve Coldwell

Director of Internal and Executive Communications
Boston Children's Hospital

October 20, 2022

In case you missed them, here are some of the top stories from Scope360 and Boston Children's Today!