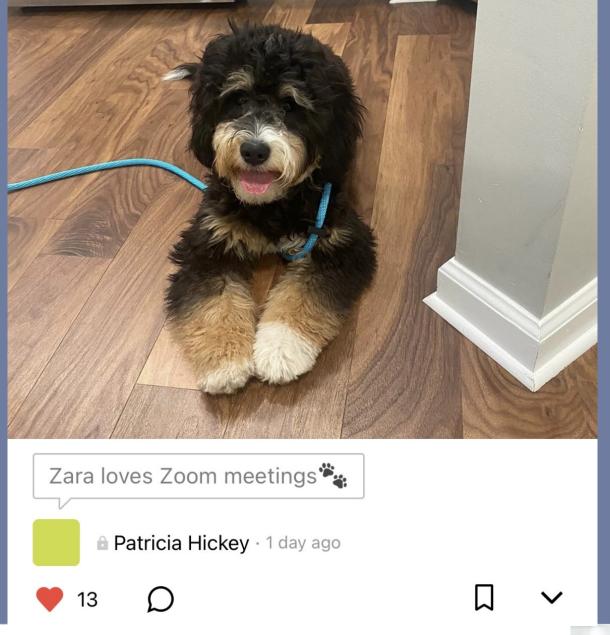

#### Introducing: Boston Children's Loves Pets!

Welcome to the most-requested Scope360 channel since we launched: "Boston Children's Loves Pets!" Take a minute to in...

Read more →

#### Introducing: Boston Children's Loves Pets!

Welcome to the most-requested Scope360 channel since we launched: "Boston Children's Loves Pets!" Take a minute to introduce us to your cat, dog, bird, ferret, lizard...all of the furry, feathered, scaly friends who make our lives better just by being in them. Post your pets today!