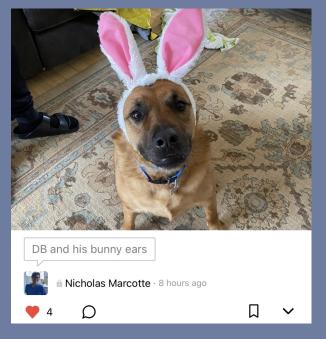

#### Introducing: Boston Children's Loves Pets!

Welcome to the most-requested Scope360 channel since we launched: "Boston Children's Loves Pets!" Take a minute to in...

Read more →

#### Introducing: Boston Children's Loves Pets!

Welcome to the most-requested Scope360 channel since we launched: "Boston Children's Loves Pets!" Take a minute to introduce us to your cat, dog, bird, ferret, lizard...all of the furry, feathered, scaly friends who make our lives better just by being in them. Post your pets today!

by Scope 360 Published 22 hours ago

Devon Moos 7 hours ago

What a nice way to start a week!

Joanne Barker 8 hours ago

Thank you, Steve and Mr. Bucky Barnes, for kicking off this fun and wonderful channel.