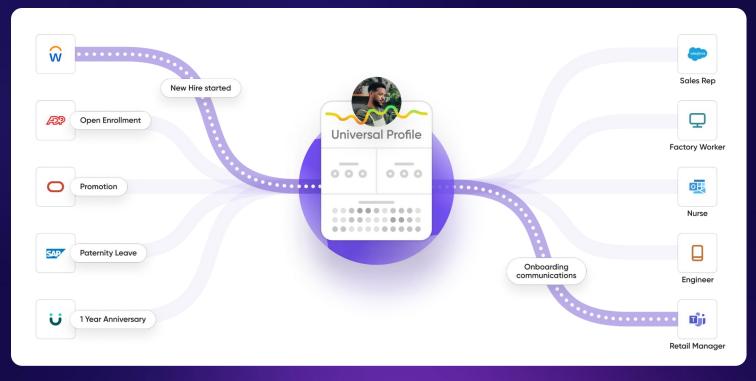

### Introducing the Universal Employee Profile

Get a holistic picture of each employee that continuously learns and gets smarter

Unify employee communications on a single platform

#### Data connectors

Automatically trigger communications based on events such as new hires, promotions, or new learning opportunities and more