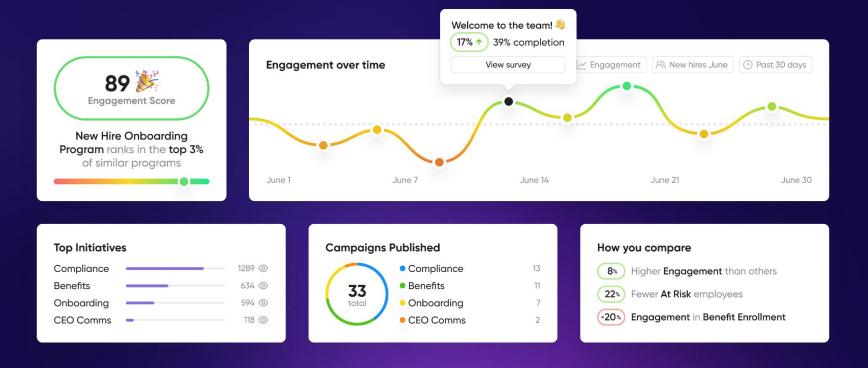

#### Getter a better understanding of what your employees really think, in the moment

### 2023 and Beyond - A finger on the pulse of your organization