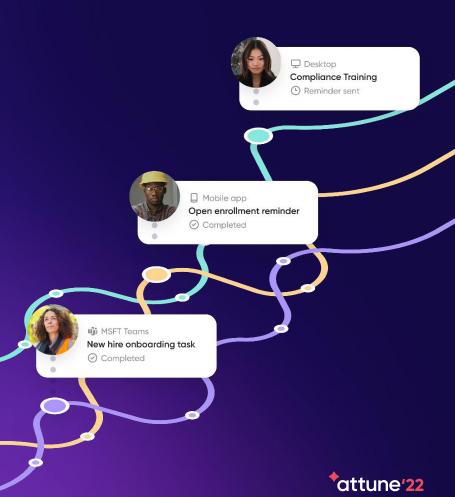

# Data connectors



Automatically trigger communications based on events such as new hires, promotions, or new learning opportunities and more



### New delivery channels



## Deliver directly into the systems employees use most



### Employee experience in Microsoft Teams



Bring the entire Firstup web experience and smart notifications into Teams



### Shortcuts



One-click shortcut access to the systems, tools, and content employees need most to be productive





Design end-to-end employee journeys





### Journeys

Design personalized journeys for any moment along the employee life-cycle





Journey moment packages

Make every moment count with pre-built templates and campaigns:

- New hire
- Pre-hire
- Benefits Open Enrollment
- Milestone Celebrations
- New People Managers







## Optimize delivery based on employee preferences and behaviors



### Engagement boost

#### Engagement Boost ON

Delivery optimization delivers to audience members based on their viewing habits and preferences

#### Optimized Delivery ON

Campaign will be sent to audiences at the best time based on individual viewing habits

### Using machine learning, delivery recommendations ensure you get the right outcome

Automatic Re-targeting ON

Campaign will attempt to re-send to audiences

Delivery and re-targeting duration





### Predict for success

| Deliver                                                                                    | Plan                                                                  |   |
|------------------------------------------------------------------