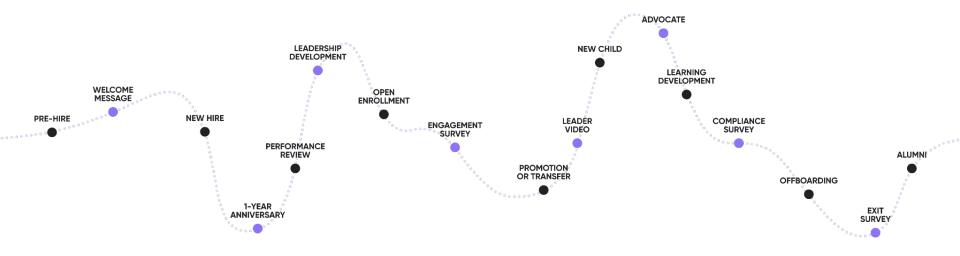

### Journeys

Design personalized journeys for any moment along the employee life-cycle

Journey moment packages

Make every moment count with pre-built templates and campaigns:

- New hire
- Pre-hire
- Benefits Open Enrollment
- Milestone Celebrations
- New People Managers