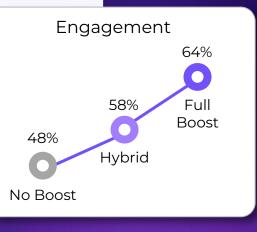

### Engagement boost

#### Engagement Boost ON

Delivery optimization delivers to audience members based on their viewing habits and preferences

#### Optimized Delivery ON

Campaign will be sent to audiences at the best time based on individual viewing habits

### Using machine learning, delivery recommendations ensure you get the right outcome

Automatic Re-targeting ON

Campaign will attempt to re-send to audiences

Delivery and re-targeting duration