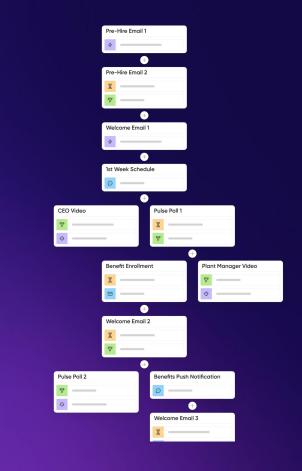

### Journeys

Design personalized journeys for any moment along the employee life-cycle

Journey moment packages

Make every moment count with pre-built templates and campaigns:

- New hire
- Pre-hire
- Benefits Open Enrollment
- Milestone Celebrations
- New People Managers