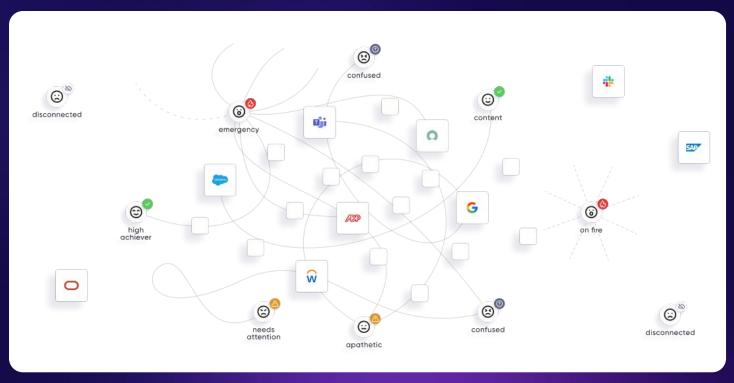

### The communication pipeline for the world's workforce

### The world's first intelligent communication platform

Sconnect

Design Creator Studio

C Deliver Intelligent Orchestration

Experience Analytics

Unify employee communications on a single platform

Design end-to-end employee journey campaigns

Optimize delivery based on employee preferences and behaviors

Gain real-time insights for every employee, across the employee journey