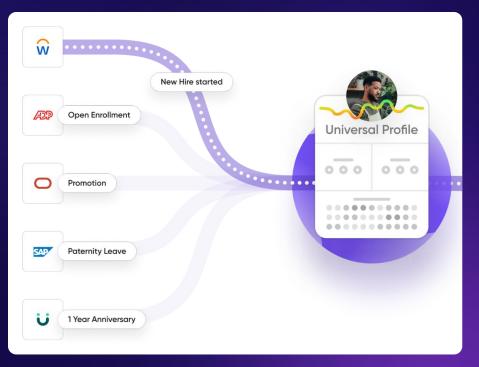

#### Data connectors

Automatically trigger communications based on events such as new hires, promotions, or new learning opportunities and more