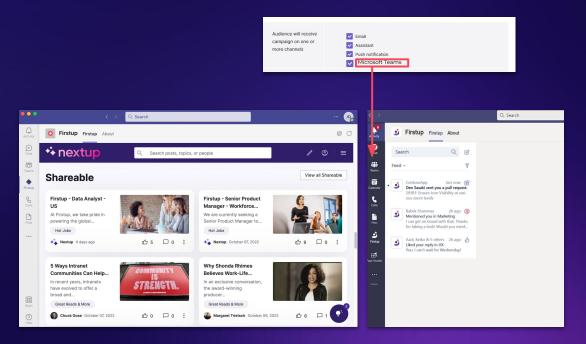

### Employee experience in Microsoft Teams

Bring the entire Firstup web experience and smart notifications into Teams

### New delivery channels