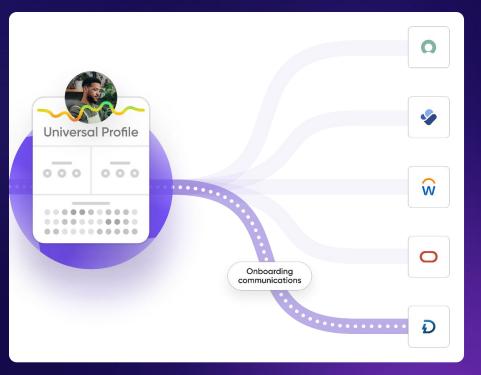

### New delivery channels

## Deliver directly into the systems employees use most