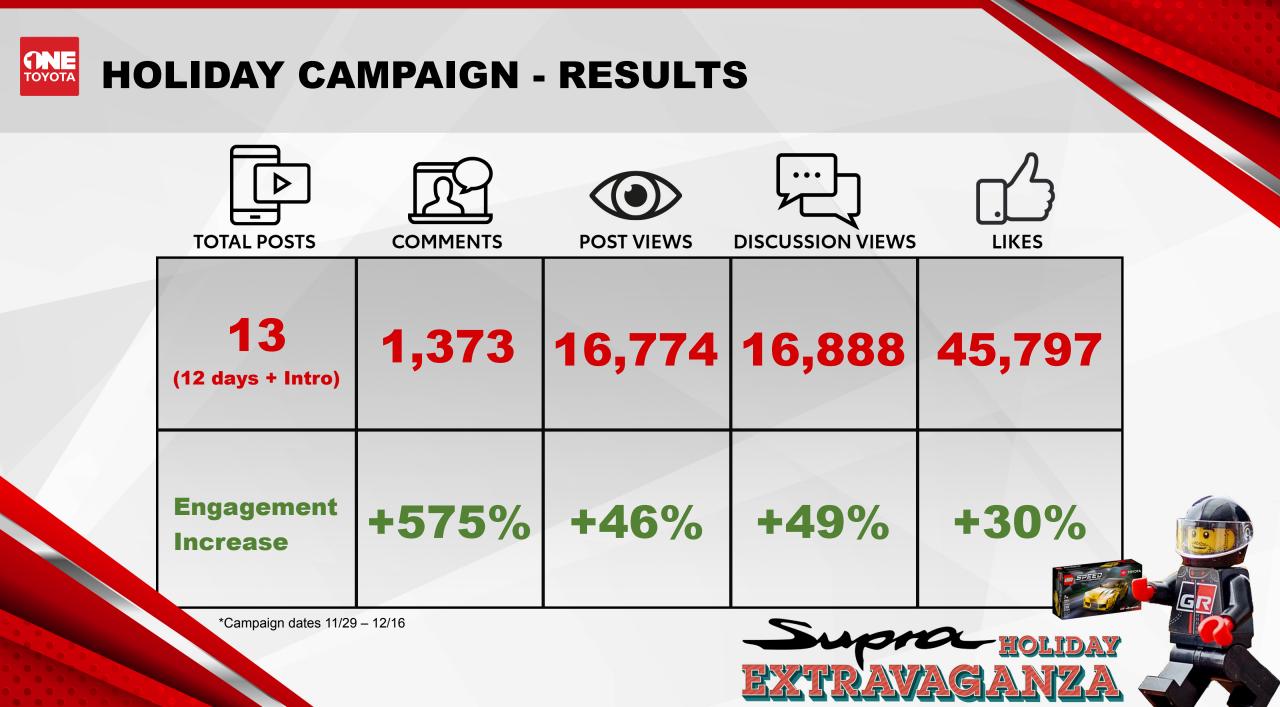

## SOLUTIONS = METRICS

#### Informs our...

- Content ideas
- Campaigns
- Giveaways
- Call to Action prompts
- Broadcasting/push strategies