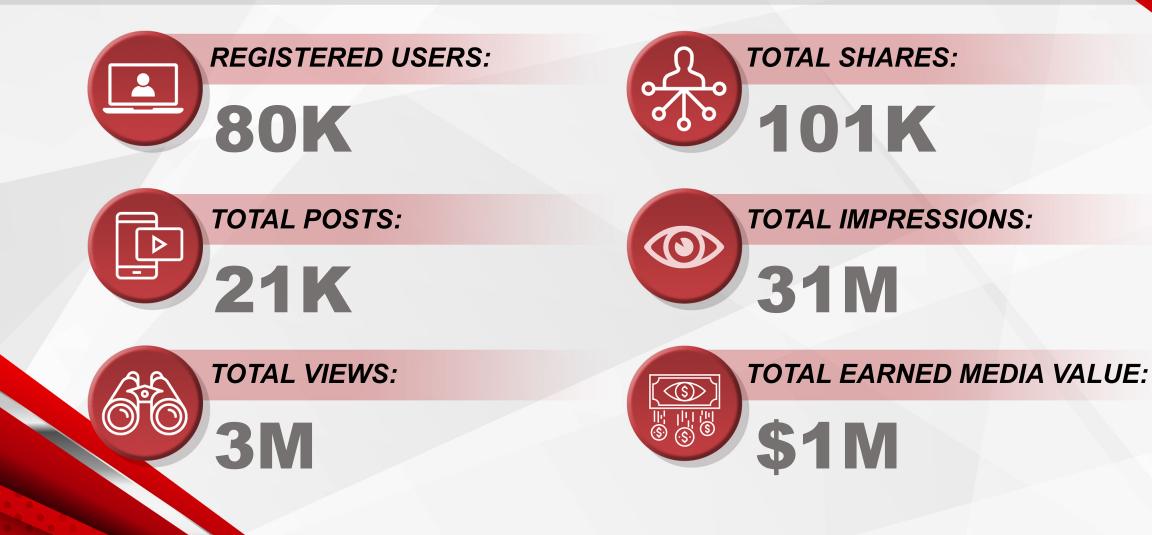

Approaching 80,000 registered with more being added daily...

## **TOYOTA PLATFORM STATS**

\*Since March 6, 2020