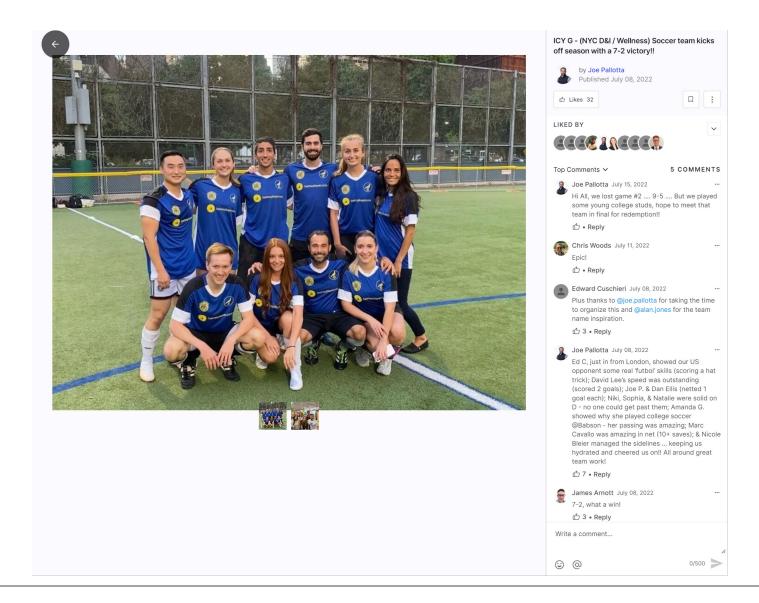

### Best performing Spark posts

Top five posts published in year to 6th April 2023, based on number of likes

Last weekend in Warsaw, ICG Warsaw employees took part in Runmageddon - an unusual obstacle race with a sports and adventure character. That was a D&I initiative that was organized for the Warsaw office. It was a great time to strengthen teamwork skills and warm up mutual relations. Thank you for participating in the event! by Bartek Szewczak Published May 16, 2022 △ Likes 34 LIKED BY Top Comments ✓ 2 COMMENTS Bartek Cal May 16, 2022 Fiona Laffan May 16, 2022 Looks like a lot of fun! Write a comment... © @ 0/500