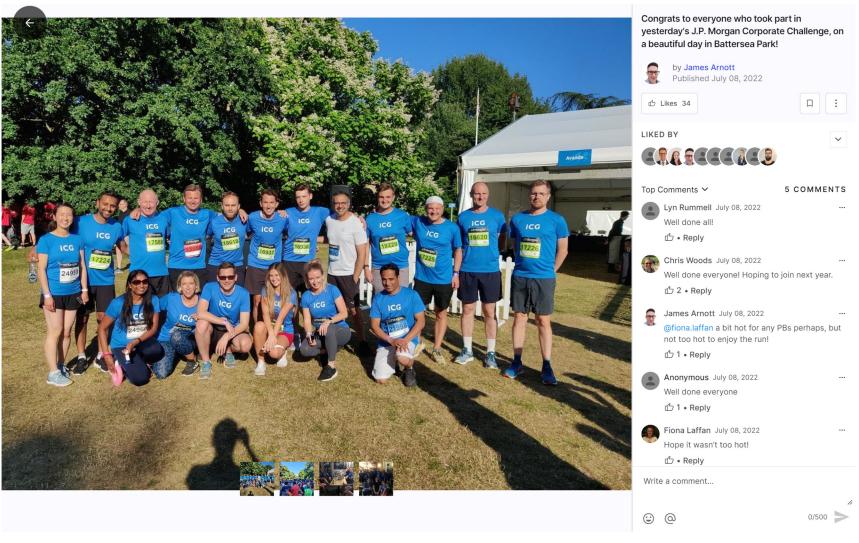

### Best performing Spark posts

Top five posts published in year to 6th April 2023, based on number of likes

Last weekend in Warsaw, ICG Warsaw employees took part in Runmageddon - an unusual obstacle race with a sports and adventure character. That was a D&I initiative that was organized for the Warsaw office. It was a great time to strengthen teamwork skills and warm up mutual relations. Thank you for participating in the event! by Bartek Szewczak Published May 16, 2022 △ Likes 34 LIKED BY Top Comments ✓ 2 COMMENTS Bartek Cal May 16, 2022 Fiona Laffan May 16, 2022 Looks like a lot of fun! Write a comment... © @ 0/500