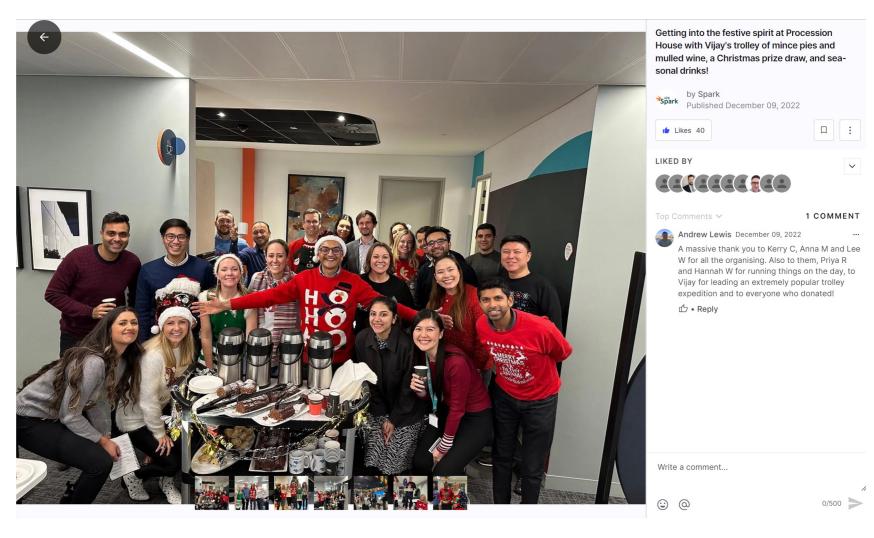

### Best performing Spark posts

Top five posts published in year to 6th April 2023, based on number of likes

Last weekend in Warsaw, ICG Warsaw employees took part in Runmageddon - an unusual obstacle race with a sports and adventure character. That was a D&I initiative that was organized for the Warsaw office. It was a great time to strengthen teamwork skills and warm up mutual relations. Thank you for participating in the event! by Bartek Szewczak Published May 16, 2022 △ Likes 34 LIKED BY Top Comments ✓ 2 COMMENTS Bartek Cal May 16, 2022 Fiona Laffan May 16, 2022 Looks like a lot of fun! Write a comment... © @ 0/500