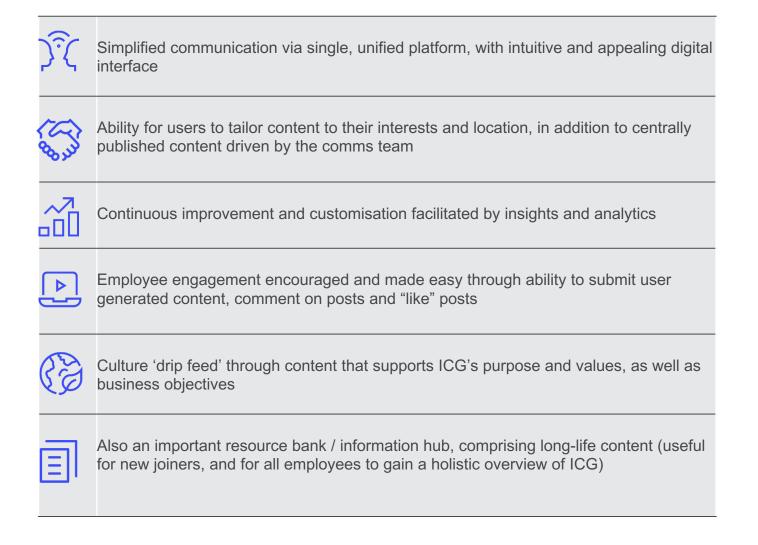

## Spark as a tool for enhanced employee engagement

Note: Content sourced from ICG Spark

5