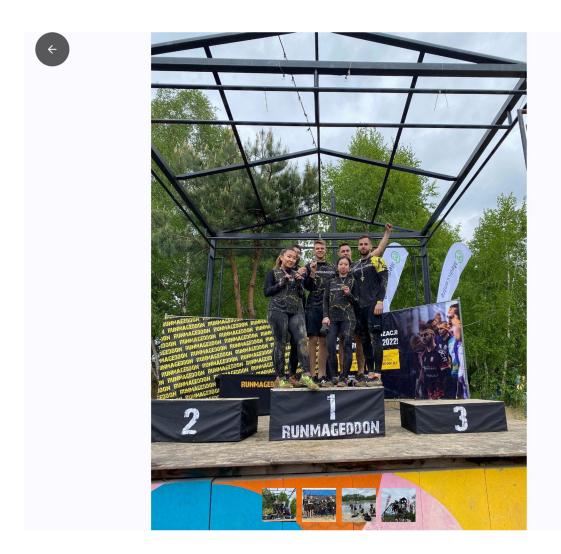

### Best performing Spark posts

Top five posts published in year to 6th April 2023, based on number of likes

Last weekend in Warsaw, ICG Warsaw employees took part in Runmageddon - an unusual obstacle race with a sports and adventure character. That was a D&I initiative that was organized for the Warsaw office. It was a great time to strengthen teamwork skills and warm up mutual relations. Thank you for participating in the event! by Bartek Szewczak Published May 16, 2022 △ Likes 34 LIKED BY Top Comments ✓ 2 COMMENTS Bartek Cal May 16, 2022 Fiona Laffan May 16, 2022 Looks like a lot of fun! Write a comment... © @ 0/500