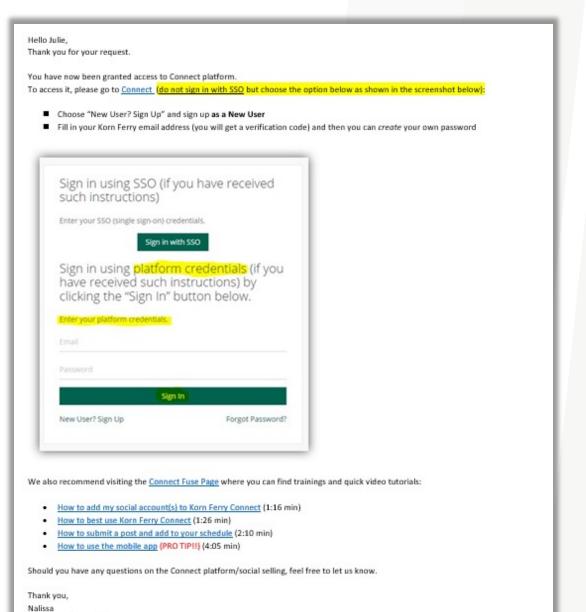

#### REQUEST ACCESS

Access Request is sent to dedicated inbox

Either Nalissa or Magdalena grant new user access to

KEY CONTACTS

QUICK LINKS

(Google Store)

Nalissa Bedford Lead Management

Magdalena Perier

Request Access on internal

page

Connect

## NEW USER EMAIL EMAIL

Each new user receives an email with instructions on how to set up their profile as a 'New User'.

Additionally, they also receive links to our quick tutorial videos, to help them set up their accounts