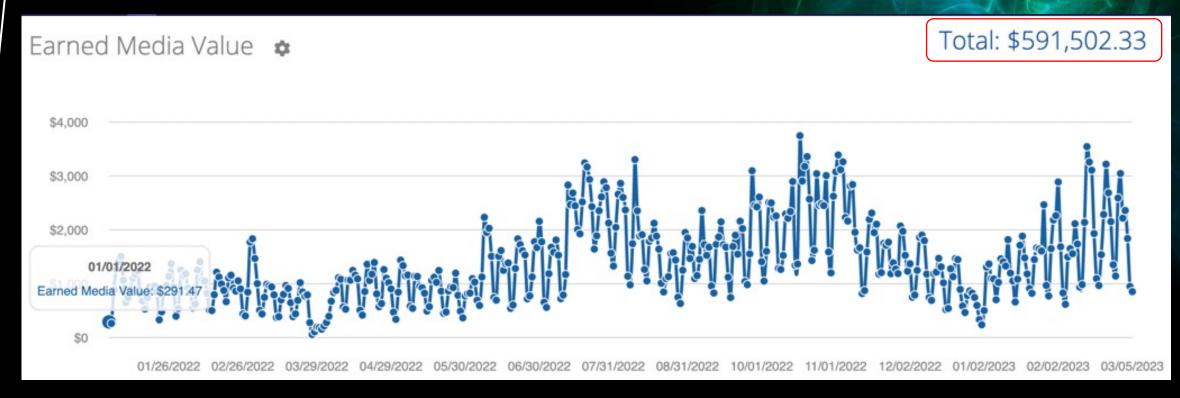

### EARNED MEDIA VALUE - 2022 — 2023 TOTAL

Formula: CPM \*Impressions / 1000 + CPC\* ([Reactions Multiplier \* Number of reactions] + number of clicks)