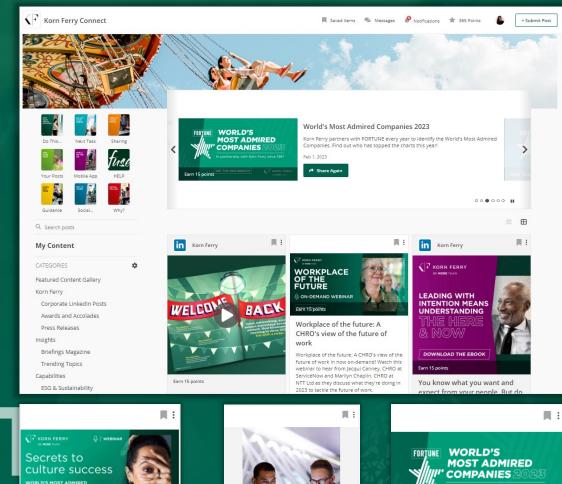

# OUR OUR PLATFORM KF CONNECT

KF CONNEC

## REPORTING & DATA

The Campaign Managers add content to KF Connect, and it is our responsibility to support them. We ensure that their posts are properly managed, and we encourage and support the performance of the posts with reporting and data.