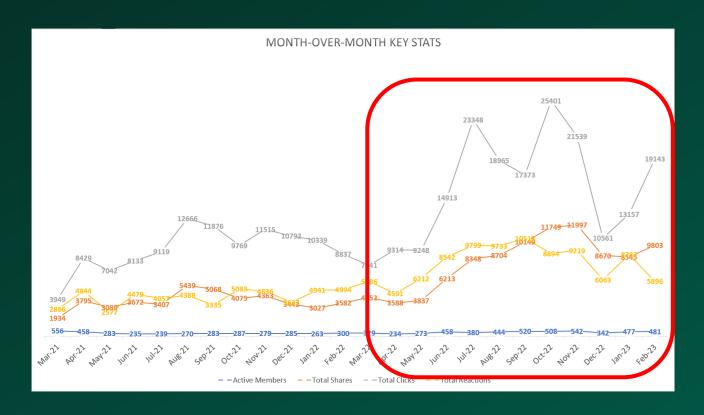

# The impact of

The Connect Platform has a new objective and new focus from May 2022. Resulting in an increase in Members, Shares, Clicks and Reactions

#### May 2022 – March 2023

**New Users Added** 

**Active Users** 

**Broadcasts Sent** 

### ACTIVE USERS/SHARES MONTHLY MONTORING

(on the KPI list)

2021 vs. 2022

Unique Active User

• 2021 vs 2022 (+21.5%)

#### **Total Shares**

• 2021 vs. 2022 (+104.8%)

#### **Total Clicks**

• 2021 vs. 2022 (+75%)

#### FY21 VS. FY22

**Unique Active Users** 

• FY21 vs. FY22(+7.6%)

#### **Total Shares**

FY21 vs. FY22(+693%)

#### **Total Clicks**

• FY21 vs. FY22(+867%)

#### Year-Over-Year Comparison