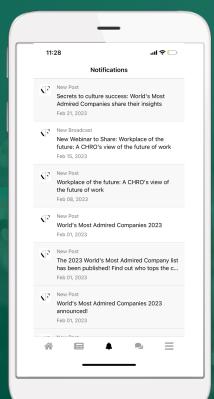

#### Korn Ferry Connect

Sent Feb 15 2023

Sent By: Korn Ferry Connect

Created By: Zach Dore

Heading: New Webinar to Share: Workplace of the future: A CHRO's view of the future of work

Sent Via: In App Notification, Email, Mobile Push Notification

#### View Attachment

| Unique Recipients 🚱    | 1,082 |
|------------------------|-------|
| Email Opens 🔞          | 15%   |
| Email Clicks 🔞         | 1%    |
| Mobile Notifications 🔞 | 86    |
| Mobile Opens 🔞         | 3     |
| Post Views 🔞           | 4     |
| Post Shares 🔞          | 17    |
| Chatter Opens 🔞        | 0     |
| Broadcast Views 🔞      | 16    |