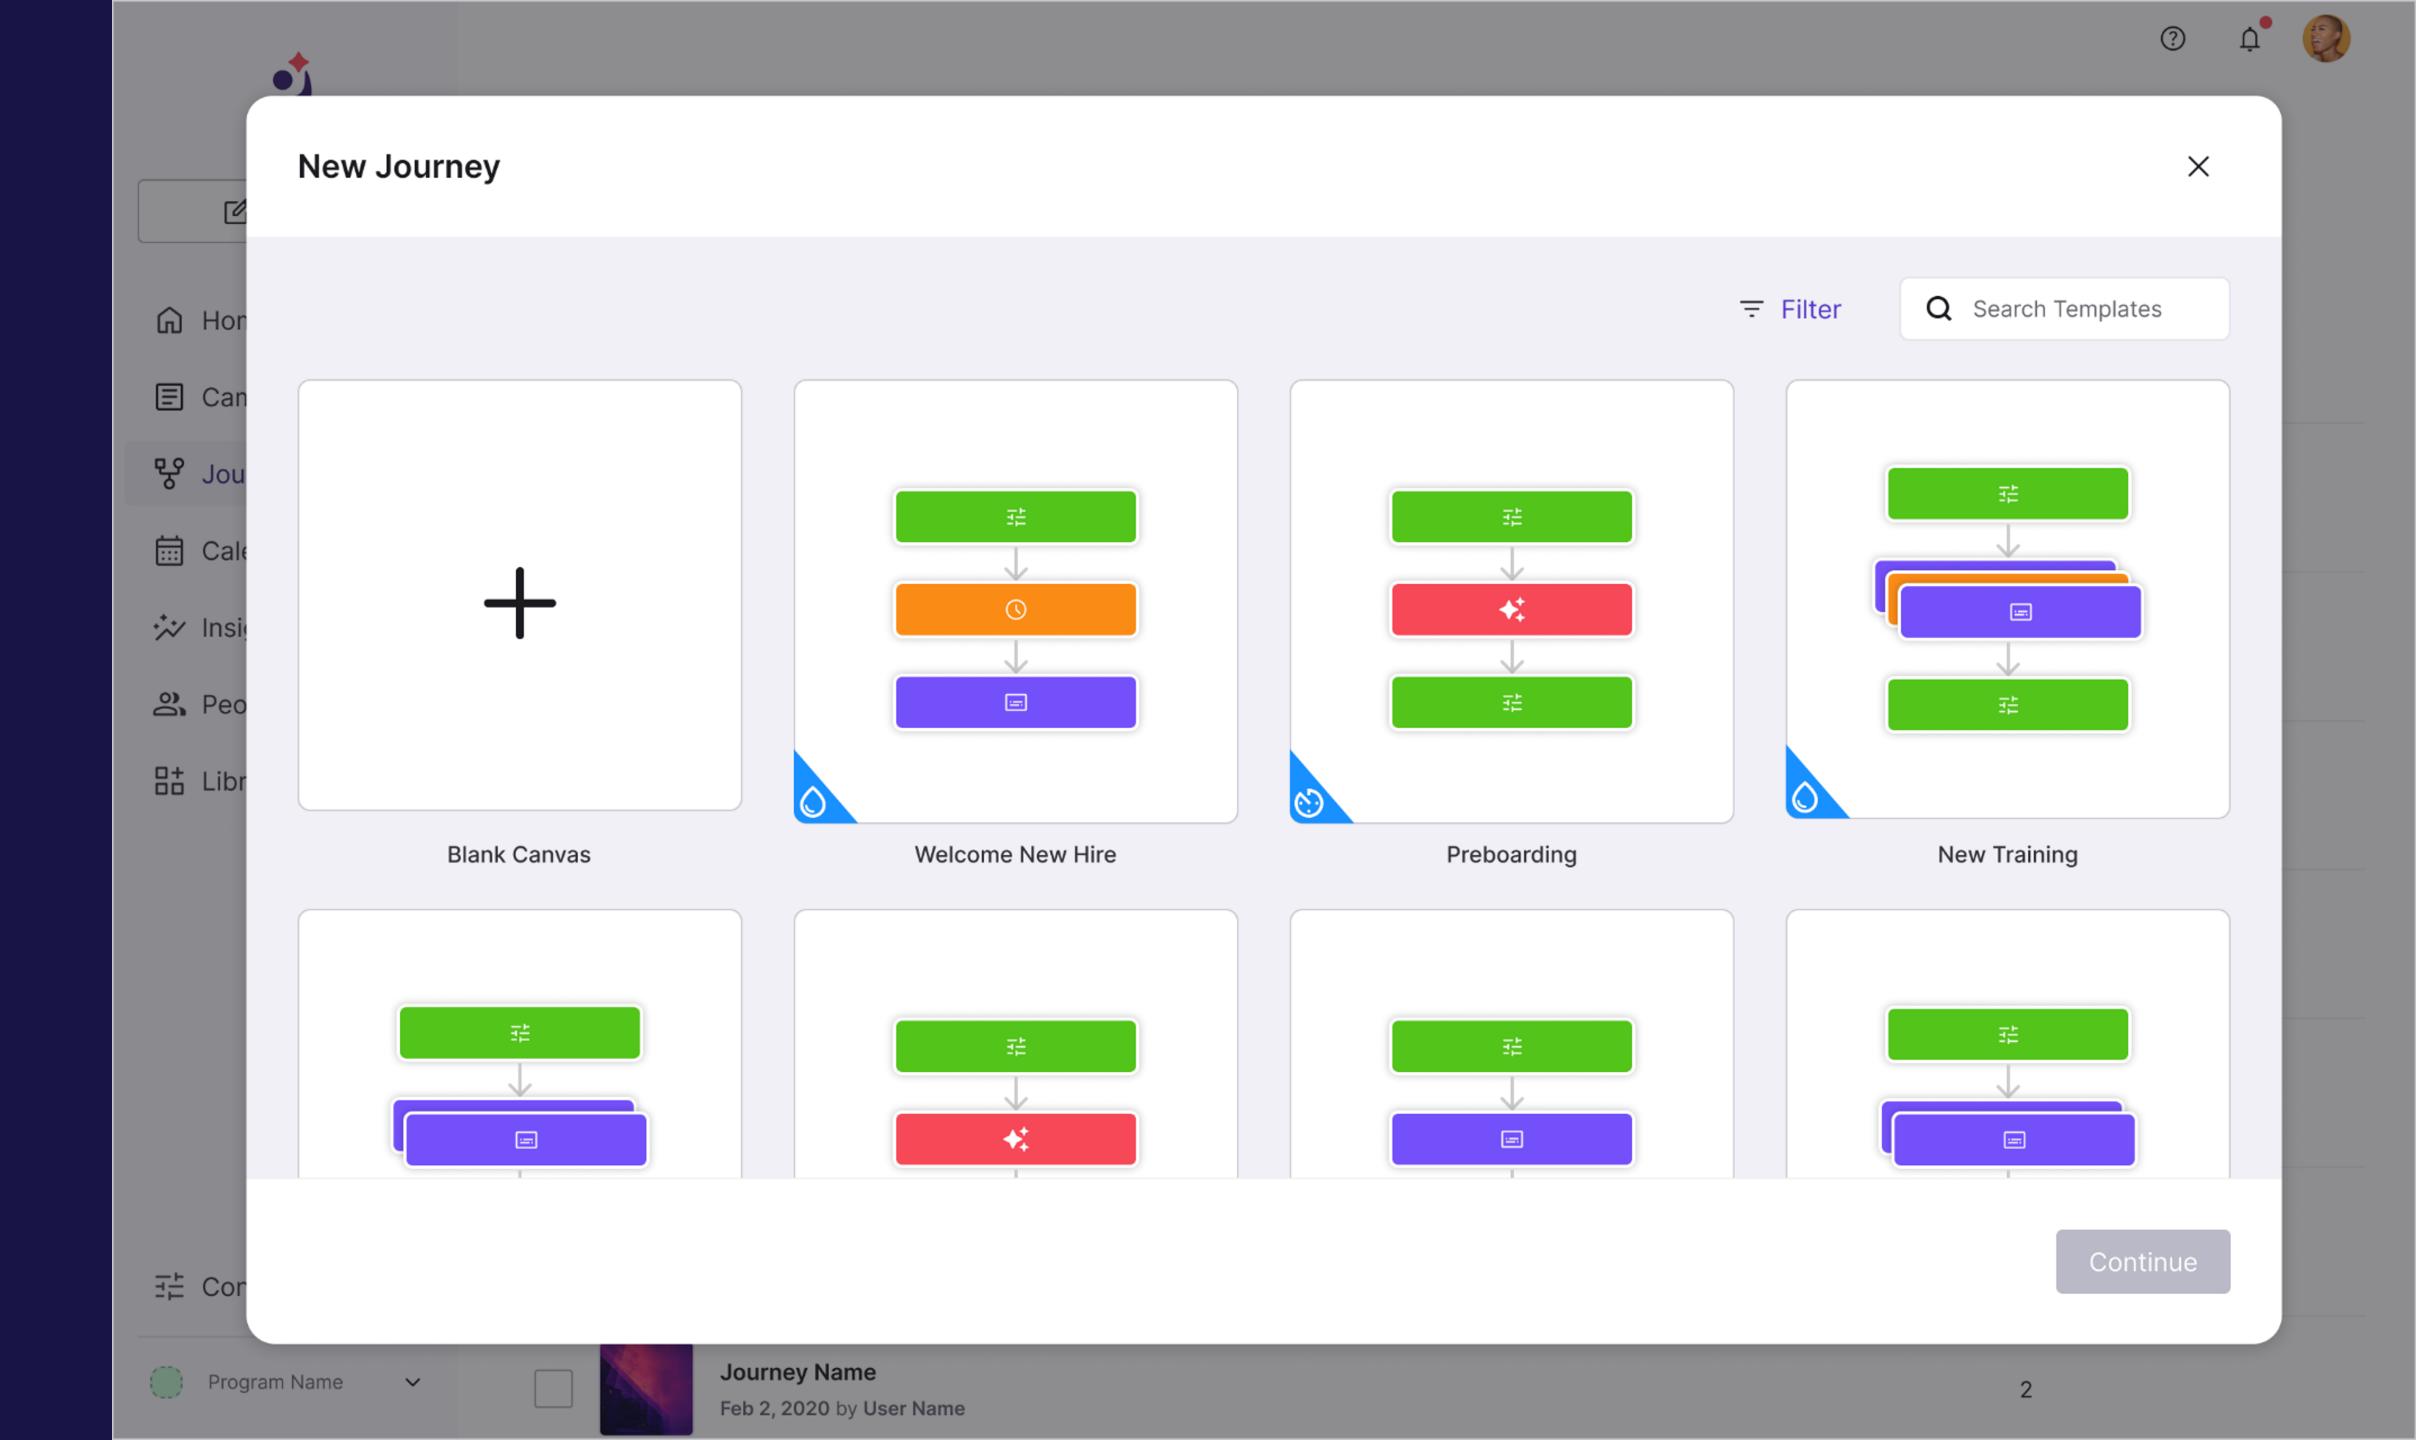

# Firstup Journeys

- Campaigns

- Insights
- 2 People
- ☐ Library

∃ Configure

### Journeys

Q Search campaigns ∓ All Filters

+ Create new

Status 🔱 **Current Members** Member

Onboarding

April 2, 2023 by Dalinar Kholin

March 22, 2023 by Dalinar Kholin

**New Manager Onboarding** 