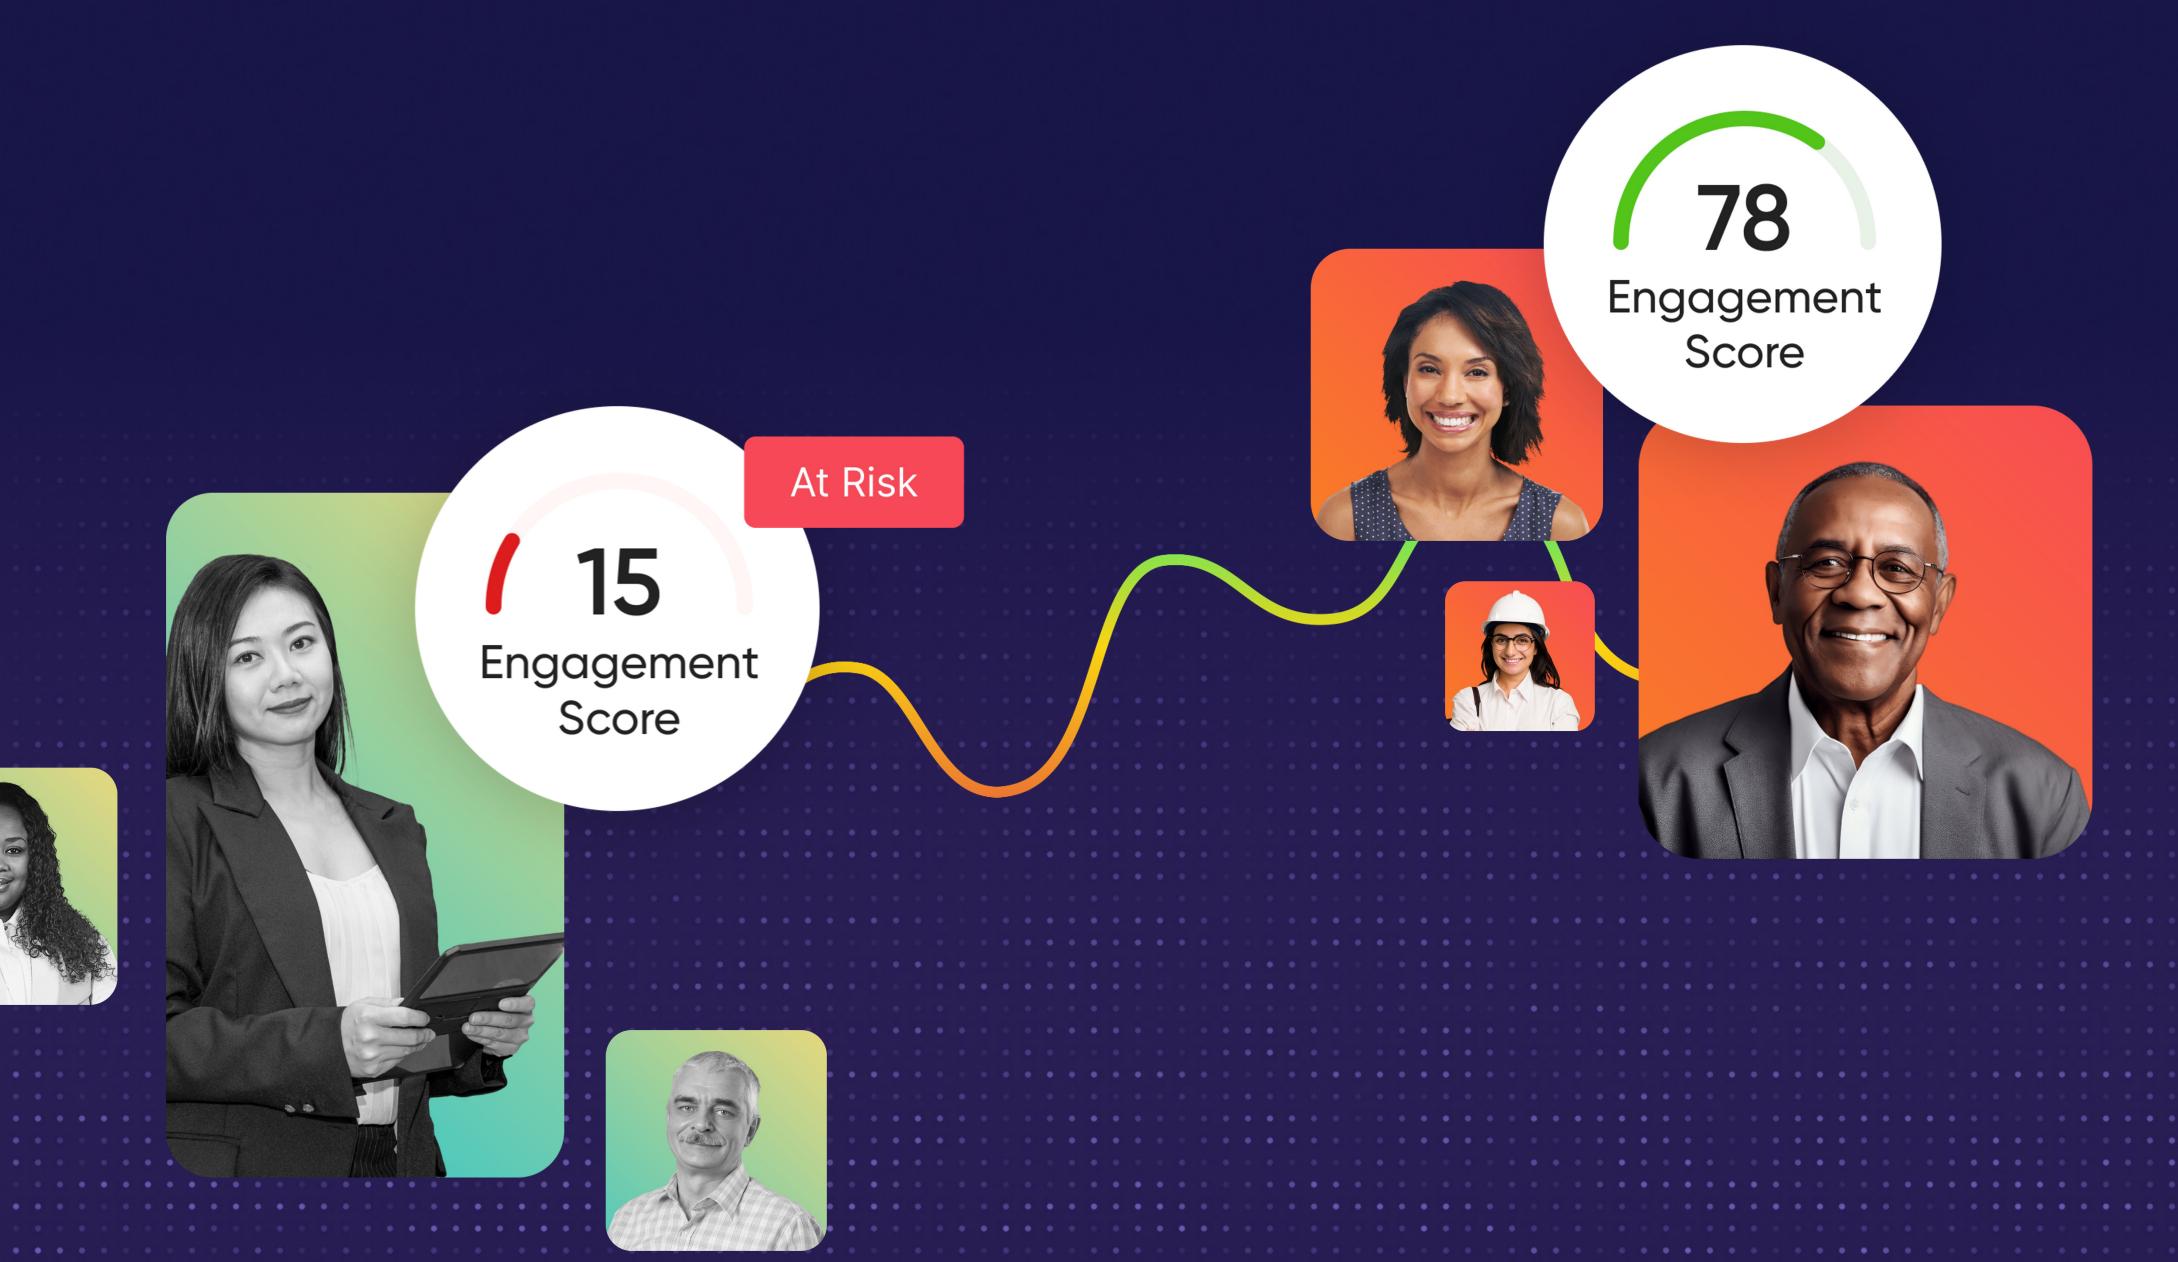

## The cost of disengagement

# £25

56

When employees have great communication they have increased engagement scores.