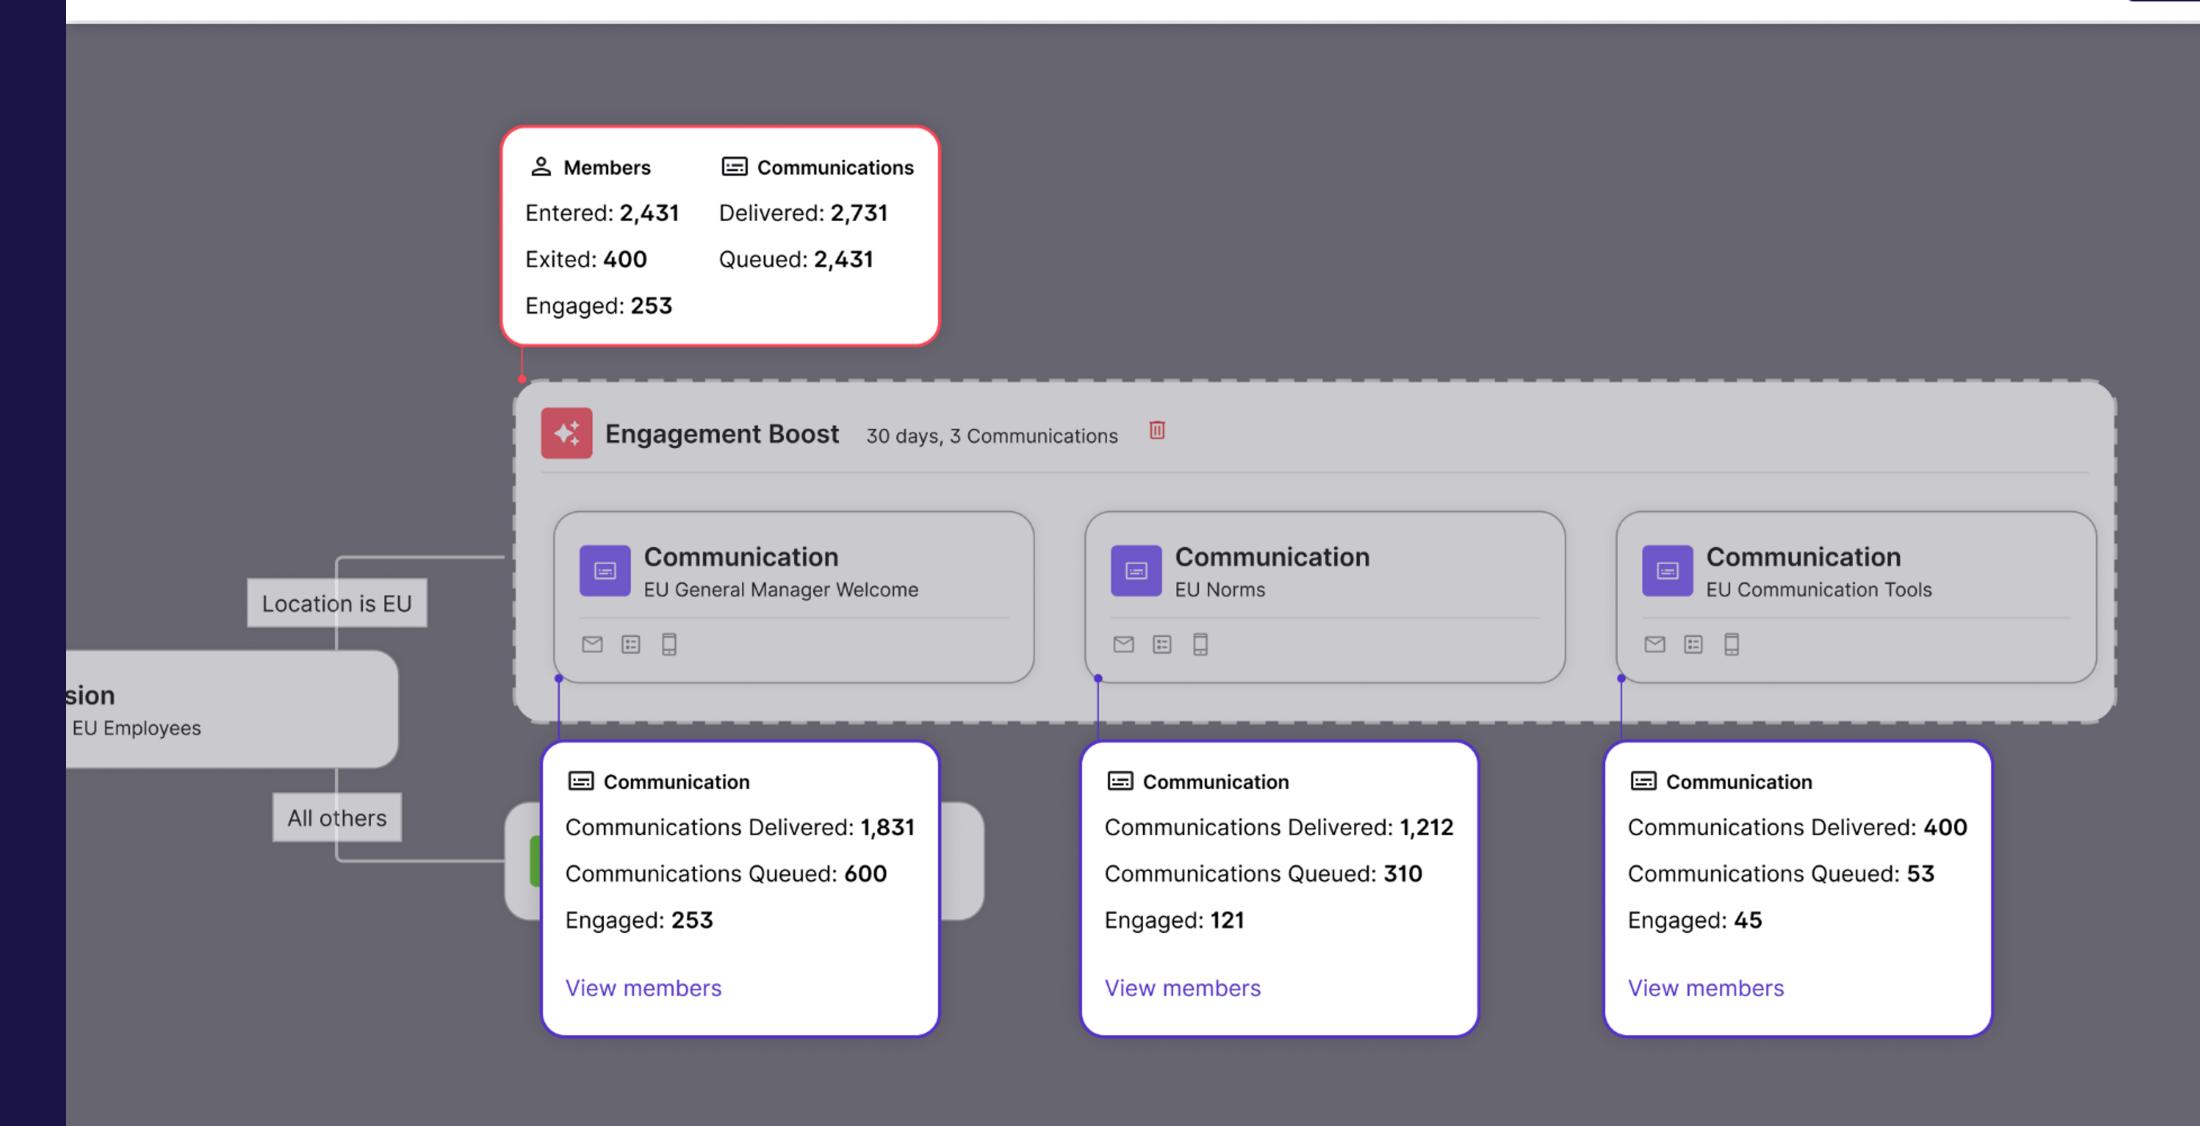

### Journeys

Q Search campaigns ∓ All Filters

+ Create new

Status 🔱 **Current Members** Member

Onboarding

April 2, 2023 by Dalinar Kholin

March 22, 2023 by Dalinar Kholin

**New Manager Onboarding** 

Sophie Smith CEO

Target EU Employees 🧪

#### Split 1

+ Add another split

#### 망 Journey members

View Full Report

| Q Search [object] = All Filters  Communication: Welcome New Hire × Clea | ar All      |                              |                             |                    |   |
|-------------------------------------------------------------------------|-------------|------------------------------|-----------------------------|--------------------|---|
| Member                                                                  | Status      | Last communication delivered | Next communication in queue | Next delivery date |   |
| Carla Kenter  National Identity Technician                              | In progress | Welcome New Hire             | First Week Schedule         | Thu Aug 10         | : |
| Cristofer Calzoni<br>Legacy Data Manager                                | In progress | Welcome New Hire             | First Week Schedule         | Thu Aug 10         | : |
| Kaiya Vaccaro<br>Lead Data Liason                                       | In progress | Welcome New Hire             | First Week Schedule         | Fri Aug 11         | : |
| <b>Livia Korsgaard</b><br>Senior Program Agent                          | In progress | Welcome New Hire             | First Week Schedule         | Mon Aug 14         | : |
| Craig Dias  Dynamic Identity Architect                                  | In progress | Welcome New Hire             | First Week Schedule         | Thu Aug 10         | : |

#### **Communications**

Welcome New Hire

**Communications Delivered** 

1,831

**Communications Queued** 

600

Engaged

253

First Week Schedule

**Communications Delivered** 

1,212

**Communications Queued** 

310

**Engaged** 

121

Your Team Calendars

Communications Delivered

400

Communications Queued

53

Engaged

45

Launch campaigns faster

Improve personalisation