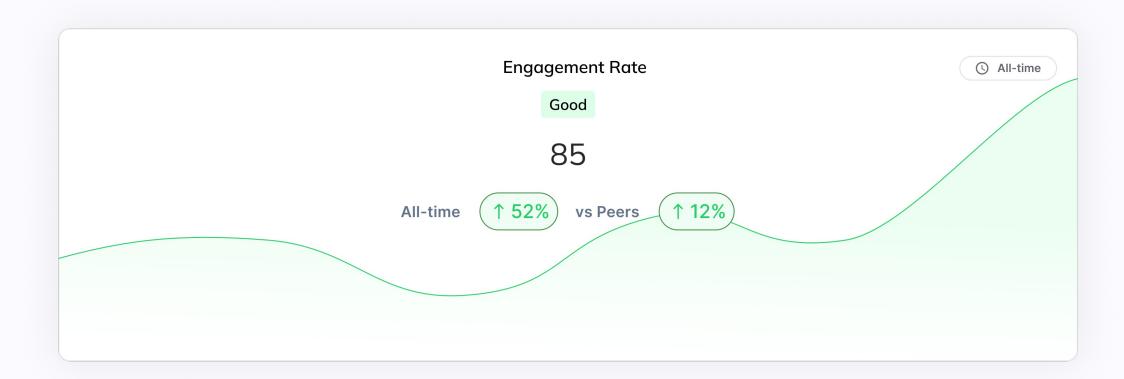

# £25

56

When employees have great communication they have increased engagement scores.